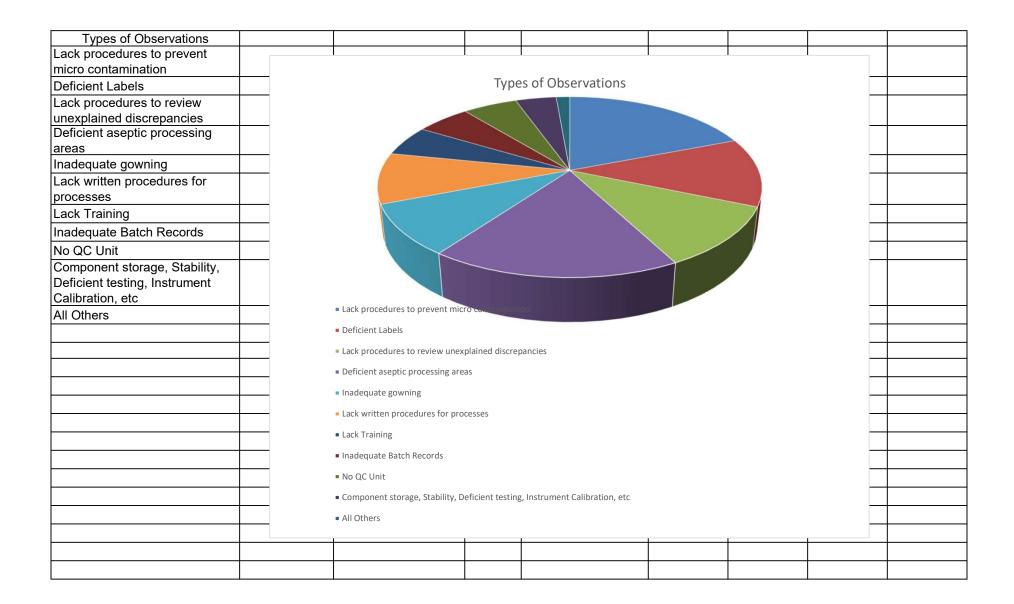

| <u>Supplier</u>                 | Location    | Last Date            | EIR<br>Received | Opportunites for<br>Improvement | 483<br>Observations | <u>Recalls</u> | <u>Warning</u><br>Letters, etc. | <u>Consent</u><br>Decrees |
|---------------------------------|-------------|----------------------|-----------------|---------------------------------|---------------------|----------------|---------------------------------|---------------------------|
| Registered Outsourcing Facility | City, State | 1-Jun-2017           | 0               | 6                               | 15                  | 5              | 0                               | 0                         |
| Registered Outsourcing Facility | City, State | DDMMMYYYY            | 0               | 3                               | 3                   | 0              | 1                               | 0                         |
| Registered Outsourcing Facility | City, State | DDMMMYYYY            | 0               | No Inspection by PAC            | 5                   | 0              | 0                               | 0                         |
| Registered Outsourcing Facility | City, State | DDMMMYYYY            | 0               | 3                               | 8                   | 2              | 0                               | 0                         |
| Registered Outsourcing Facility | City, State | DDMMMYYYY            | 0               | 7                               | 7                   | 1              | 0                               | 0                         |
| Registered Outsourcing Facility | City, State | DDMMMYYYY            | 0               | 6                               | 12                  | 0              | 0                               | 0                         |
| Registered Outsourcing Facility | City, State | DDMMMYYYY            | 0               | 2                               | 3                   | 3              | 0                               | 0                         |
| Registered Outsourcing Facility | City, State | DDMMMYYYY            | 1               | 8                               | 5                   | 10             | 0                               | 0                         |
| Registered Outsourcing Facility | City, State | DDMMMYYYY            | 0               | 1                               | 3                   | 1              | 1                               | 0                         |
| Registered Outsourcing Facility | City, State | DDMMMYYYY            | 0               | No Inspection by PAC            | 2                   | 0              | 0                               | 0                         |
| Registered Outsourcing Facility | City, State | DDMMMYYYY            | 0               | No Inspection by PAC            | 6                   | 0              | 1                               | 0                         |
| Registered Outsourcing Facility | City, State | DDMMMYYYY            | 0               | No Inspection by PAC            | 0                   | 0              | 0                               | 0                         |
| Registered Outsourcing Facility | City, State | DDMMMYYYY            | 0               | No Inspection by PAC            | 7                   | 0              | 0                               | 1                         |
| Registered Outsourcing Facility | City, State | DDMMMYYYY            | 1               | No Inspection by PAC            | 5                   | 0              | 0                               | 0                         |
| Registered Outsourcing Facility | City, State | NOT INSPECTED by FDA | 0               | 5                               | 5                   | 0              | 0                               | 0                         |
| Registered Outsourcing Facility | City, State | DDMMMYYYY            | 0               | 1                               | 1                   | 0              | 0                               | 0                         |
| Registered Outsourcing Facility | City, State | DDMMMYYYY            | 0               | 0                               | 2                   | 0              | 0                               | 0                         |
| Registered Outsourcing Facility | City, State | DDMMMYYYY            | 0               | 6                               | 17                  | 22             | 0                               | 0                         |
| Registered Outsourcing Facility | City, State | NOT INSPECTED by FDA | 0               | No Inspection by PAC            | 13                  | 2              | 1                               | 1                         |
| Registered Outsourcing Facility | City, State | NOT INSPECTED by FDA | 0               | 17                              | 5                   | 1              | 0                               | 0                         |
| Registered Outsourcing Facility | City, State | NOT INSPECTED by FDA | 0               | 3                               | 9                   | 0              | 0                               | 0                         |
| Registered Outsourcing Facility | City, State | DDMMMYYYY            | 0               | 4                               | 11                  | 0              | 0                               | 0                         |
| Registered Outsourcing Facility | City, State | DDMMMYYYY            | 0               | 5                               | 6                   | 0              | 0                               | 0                         |
| Registered Outsourcing Facility | City, State | DDMMMYYYY            | 0               | No Inspection by PAC            | 2                   | 0              | 0                               | 0                         |
| Registered Outsourcing Facility | City, State | DDMMMYYYY            | 0               | No Inspection by PAC            | 0                   | 0              | 0                               | 0                         |
| Registered Outsourcing Facility | City, State | DDMMMYYYY            | 0               | No Inspection by PAC            | 0                   | 1              | 1                               | 0                         |
| Registered Outsourcing Facility | City, State | DDMMMYYYY            | 0               | No Inspection by PAC            | 1                   | 1              | 0                               | 0                         |
| Registered Outsourcing Facility | City, State | DDMMMYYYY            | 0               | No Inspection by PAC            | 1                   | 0              | 1                               | 0                         |
| Registered Outsourcing Facility | City, State | Report not available | 0               | No Inspection by PAC            | 7                   | 0              | 1                               | 0                         |
| Registered Outsourcing Facility | City, State | Report not available | 0               | No Inspection by PAC            | 6                   | 0              | 0                               | 0                         |
| Registered Outsourcing Facility | City, State | DDMMMYYYY            | 0               | No Inspection by PAC            | 5                   | 0              | 1                               | 0                         |
| Registered Outsourcing Facility | City, State | Report not available | 1               | No Inspection by PAC            | 4                   | 0              | 1                               | 0                         |
| Registered Outsourcing Facility | City, State | Report not available | 0               | 3                               | 5                   | 0              | 1                               | 0                         |
| Registered Outsourcing Facility | City, State | DDMMMYYYY            | 0               | 1                               | 9                   | 6              | 1                               | 0                         |
| Registered Outsourcing Facility | City, State | DDMMMYYYY            | 0               | 2                               | 11                  | 0              | 0                               | 0                         |
| Registered Outsourcing Facility | City, State | DDMMMYYYY            | 0               | 3                               | 5                   | 0              | 0                               | 0                         |
| Registered Outsourcing Facility | City, State | DDMMMYYYY            | 1               | 8                               | 18                  | 0              | 0                               | 0                         |
| Registered Outsourcing Facility | City, State | DDMMMYYYY            | 0               | 11                              | 22                  | 0              | 0                               | 0                         |
| Registered Outsourcing Facility | City, State | DDMMMYYYY            | 0               | No Inspection by PAC            | 1                   | 0              | 0                               | 0                         |